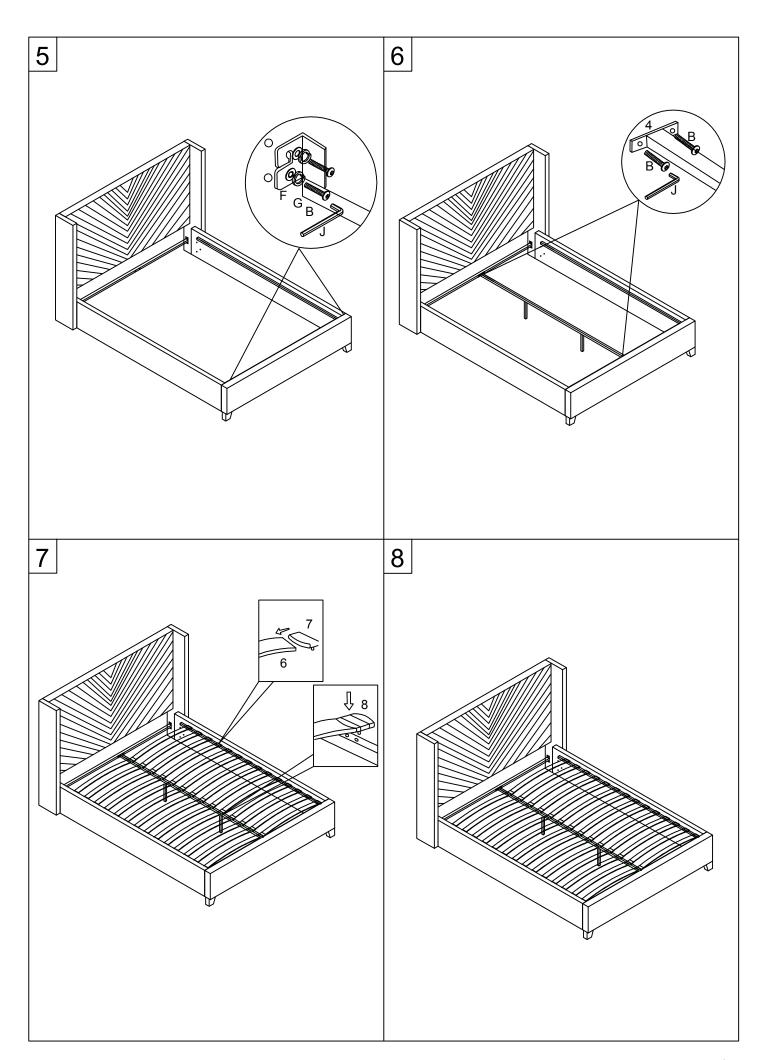

# PART LIST 1.Headboard 1pc 2.Footboard 1pc 3.Side Rail\*2pcs 4.Metal Bar 1pc 5.Support Leg \*2pcs 6.Slats\*28pcs 7. Single Plastic Cap\*28pcs 8. Double Plastic Cap\*14pcs 9.Leg\*4pcs 10.Leg\*2pcs 11.Leg\*2pcs 12. METAL BAR 1PC HARDWARE LIST (A)Bolt M8\*25mm\*4pcs (C)Bolt M8\*50mm\*8pcs (B)Bolt M8\*35mm\*12pcs (g) (D)Bolt M8\*65mm\*6pcs (E)TAPPING SCREW M4\*40mm\*4pcs (F)Flat Washer \*18pcs **BIMINIMIN** (© ) (I) \*1pc (H)Nut M8\*4pcs (G)Spring Washer\*4pcs (J)Allen Key M5\*1pc (K)Spanner \*1pc