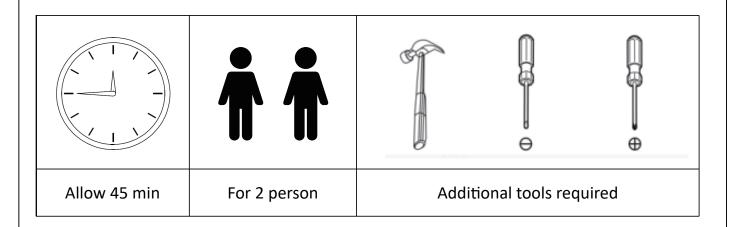

## Before you start:

- 1. Choose a clean, level, spacious assembly area. Avoid hard surfaces that may damage the product
- 2. Take care when lifting. Product should be assembled as near as possible to the point of use
- 3. Ensure that you have all required contents for complete assembly
- 4. Always read the assembly instructions carefully before beginning assembly.
- 5. Keep all hardware parts and packaging out of reach of small children.
- 6. Do not over tighten the screws and bolts as this may damage the threads