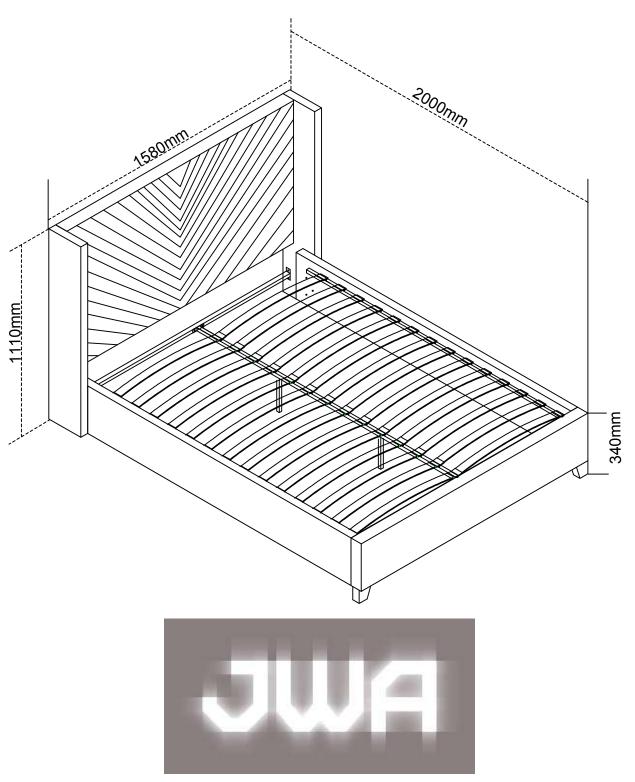

# **ASSEMBLY INSTRUCTION**

DAUGHERTY DOUBLE BED ITEM CODE: 81965

Imported by JWA Furniture Pty Ltd, Qld, Brisbane Australia. For any assistance with assembly or for missing parts please refer to your receipt

Page 4 of 6

Product Name: DAUGHERTY DOUBLE BED

Item Code: 81965