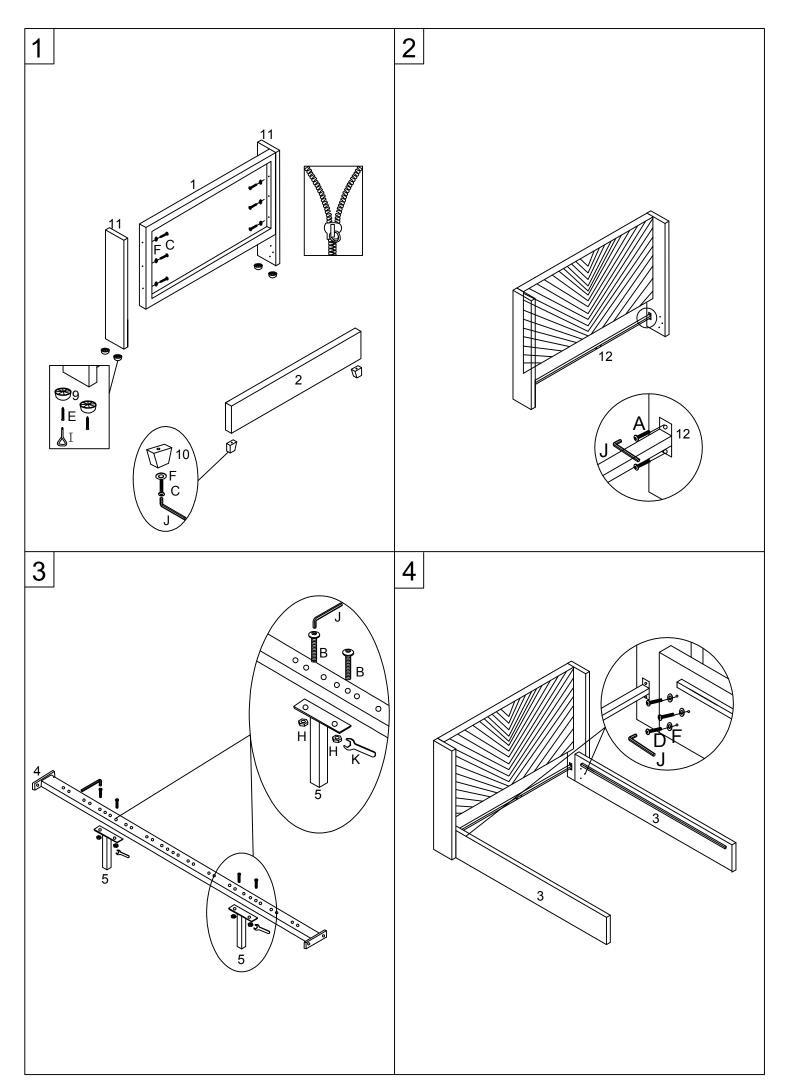

# PART LIST 1.Headboard 1pc 2.Footboard 1pc 3.Side Rail\*2pcs 4.Metal Bar 1pc 5.Support Leg \*2pcs 6.Slats\*28pcs 7. Single Plastic Cap\*28pcs 8. Double Plastic Cap\*14pcs 9.Leg\*4pcs 10.Leg\*2pcs 11.Leg\*2pcs 12. METAL BAR 1PC HARDWARE LIST (A)Bolt M8\*25mm\*4pcs (C)Bolt M8\*50mm\*8pcs (B)Bolt M8\*35mm\*12pcs (g) (D)Bolt M8\*65mm\*6pcs (E)TAPPING SCREW M4\*40mm\*4pcs (F)Flat Washer \*18pcs **BIMINIMIN** (© ) (I) \*1pc (H)Nut M8\*4pcs (G)Spring Washer\*4pcs (J)Allen Key M5\*1pc (K)Spanner \*1pc